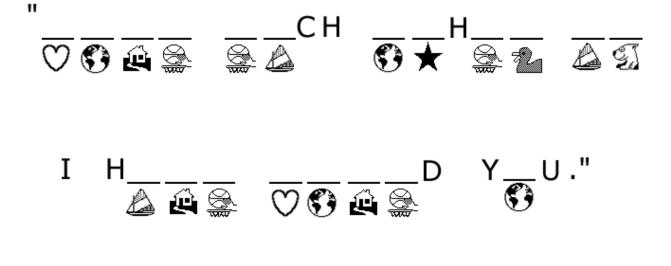

## A Heart Full of Joy

"These things I have spoken to you, that My joy may remain in you, and that your joy may be full." John 15:11 (NKJV)

Each number represents a letter of the alphabet. Substitute the correct letter for the numbers to reveal the coded words.

| V | A | Q | Ρ | Y | Ν | K | В | U | D  | L  | J  | 0  | R  | S  | Μ  | С  | Ζ  | W  | 1  | Н  | Т  | E  | X  | G  | F  |
|---|---|---|---|---|---|---|---|---|----|----|----|----|----|----|----|----|----|----|----|----|----|----|----|----|----|
| 1 | 2 | 3 | 4 | 5 | 6 | 7 | 8 | 9 | 10 | 11 | 12 | 13 | 14 | 15 | 16 | 17 | 18 | 19 | 20 | 21 | 22 | 23 | 24 | 25 | 26 |

| 1. | 11-13-1-23          |
|----|---------------------|
| 2. | 14-23-16-2-20-6     |
| 3. | 12-13-5             |
|    | 26-14-20-23-6-10-15 |
| 5. | 15-23-14-1-2-6-22   |
| 6. | 16-2-15-22-23-14    |
| 7. | 26-2-22-21-23-14    |
| 8. | 17-13-16-16-2-6-10  |
|    |                     |

| LOVE   | JOY     | FATHER  | COMMAND |
|--------|---------|---------|---------|
| REMAIN | SERVANT | FRIENDS | MASTER  |

What did Jesus command us to do? Use this code to find the answer.

John 15:12 (NIV)