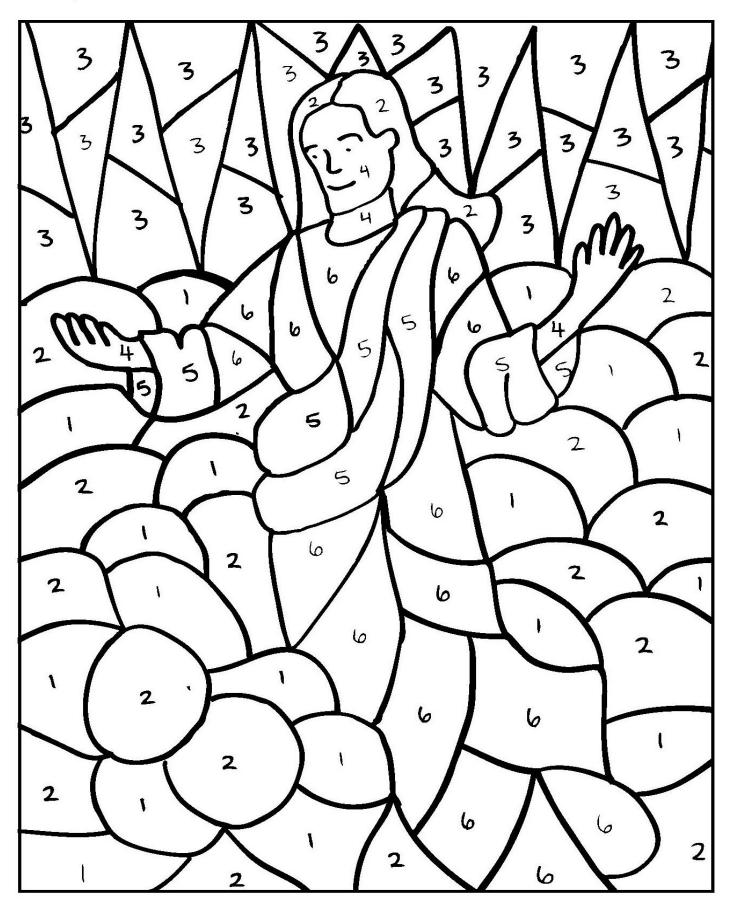

### Ascension: Paint by Number

Paint the following blocks of numbers using 1. Yellow 2. Orange 3. Blue 4. Tan 5. Purple 6. Green.