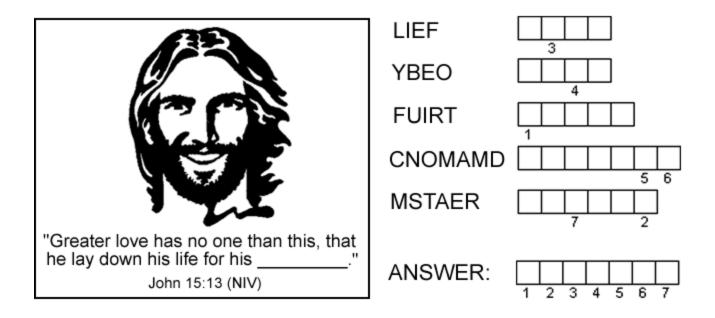

## A Heart Full of Joy

"These things I have spoken to you, that My joy may remain in you, and that your joy may be full." John 15:11 (NKJV)

Each number represents a letter of the alphabet. Substitute the correct letter for the numbers to reveal the coded words.

| V | A | Q | Ρ | Y | Ν | K | В | U | D  | L  | J  | 0  | R  | S  | Μ  | С  | Ζ  | W  | 1  | Н  | Т  | E  | X  | G  | F  |
|---|---|---|---|---|---|---|---|---|----|----|----|----|----|----|----|----|----|----|----|----|----|----|----|----|----|
| 1 | 2 | 3 | 4 | 5 | 6 | 7 | 8 | 9 | 10 | 11 | 12 | 13 | 14 | 15 | 16 | 17 | 18 | 19 | 20 | 21 | 22 | 23 | 24 | 25 | 26 |

| 1. | 11-13-1-23          |
|----|---------------------|
| 2. | 14-23-16-2-20-6     |
| 3. | 12-13-5             |
|    | 26-14-20-23-6-10-15 |
| 5. | 15-23-14-1-2-6-22   |
| 6. | 16-2-15-22-23-14    |
| 7. | 26-2-22-21-23-14    |
| 8. | 17-13-16-16-2-6-10  |
|    |                     |

| LOVE   | JOY     | FATHER  | COMMAND |
|--------|---------|---------|---------|
| REMAIN | SERVANT | FRIENDS | MASTER  |

What did Jesus command us to do? Use this code to find the answer.

John 15:12 (NIV)