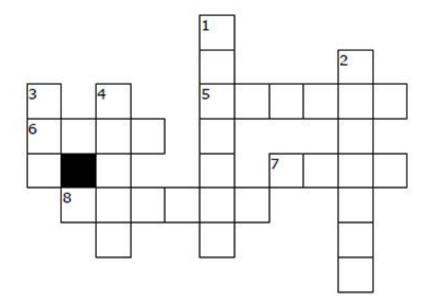

# A Heart Full of Joy

"These things I have spoken to you, that My joy may remain in you, and that your joy may be full." John 15:11 (NKJV)

Puzzle is based on John 15:9-17

#### ACROSS

- 5. One who has authority over another person
- 6. To do what you are told; follow the rules
- 7. To hold dear, to like or desire greatly
- 8. A person that you like very much

### DOWN

- 1. An order which a person is expected to obey
- 2. Someone that performs duties for a master
- 3. A state of happiness or delight
- To gain knowledge, skill, or understanding

| JOY    | OBEY   | LOVE  | SERVANT |
|--------|--------|-------|---------|
| MASTER | FRIEND | LEARN | COMMAND |